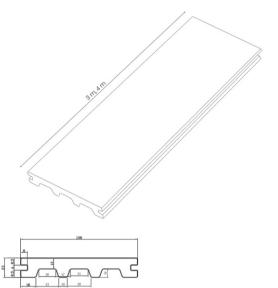

## **Solid Premium Decking Board**

| Composition: | <ul> <li>55% – wood flour</li> <li>35% – high-density polyethylene (HDPE)</li> <li>10% – anti-UV additives, stabilizers, colourants</li> </ul>                                                               |
|--------------|--------------------------------------------------------------------------------------------------------------------------------------------------------------------------------------------------------------|
| Dimensions:  | <ul> <li>thickness – 23 mm (± 0,5 mm)</li> <li>width – 138 mm (± 1,0 mm)</li> <li>length – 3/4 m (± 5 mm)</li> <li>weight – 3,0 kg/mb (-5%/+10%)</li> </ul>                                                  |
|              | <ul> <li>use in temperatures -30 °C/+60 °C</li> <li>low water absorption &lt;0.7% (frost-resistant)</li> <li>high resistance to UV</li> <li>high resistance to cracking (excluding cracks caused)</li> </ul> |