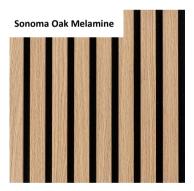

## Available colours:

**Properties:** 

Acoustic interior slatted wall panels on felt should not be installed in closed, damp and unventilated rooms, as well as in places with rapid and significant temperature changes (e.g. sauna).