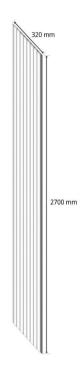

## **Acoustic Interior Slatted Wall Panels on Felt**

• MDF Board Composition:

Polyester

• thickness - 20 mm (± 0,5 mm) **Dimensions:** 

• width - 320 mm (± 1,0 mm)

• length - 2700 mm

• Thick, durable felt with sound-absorbing properties -