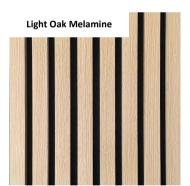

## Available colours:

**Properties:** 

Acoustic interior slatted wall panels on felt should not be installed in closed, damp and unventilated rooms, as well as in places with rapid and significant temperature changes (e.g. sauna).