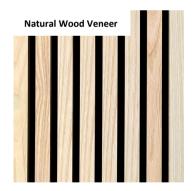

## Available colours:

**Properties:** 

Acoustic interior slatted wall panels on felt should not be installed in closed, damp and unventilated rooms, as well as in places with rapid and significant temperature changes (e.g. sauna).